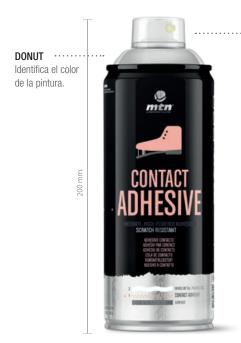

# Product information | TECHNICAL DATA SHEET

**CONTACT ADHESIVE.** Highly adhesive. Non-removable. 400 ml, 10.2 Oz, 298,8 g.

## **APPEARENCE**

TAPÓN

Protege la válvula y el difusor.

LABEL **CAP SISTEM** 

65 mm.

EX014PR0801 Adhesive