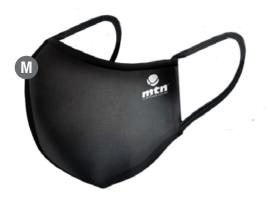

#### CHARACTERISTICS

- Soft black fabric.
- Available sizes: M and L.
- Does not irritate the skin.
- Fastens with elastic bands.
- Wash cycles: 30 washes at 60°C 140°F.

## **APPEARANCE**