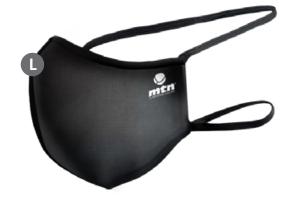

#### CHARACTERISTICS

- Soft black fabric.
- Available sizes: M and L.
- Does not irritate the skin.
- Fastens with elastic bands.
- Wash cycles: 30 washes at 60°C 140°F.

## **APPEARANCE**