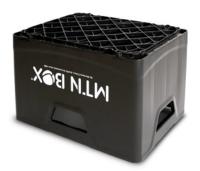

## **GENERAL DESCRIPTION**

The MTN BOX is a stackable plastic box designed and manufactured exclusively to transport spray cans and store them neatly anywhere, from your home or workshop to the trunk of your car. Made in the European Union, its solid recycled plastic structure is especially designed to withstand the weight of an average person, allowing the artist standing on the MTN Box to gain 40 cm in height.

The interior separations are precisely designed to be able to store all MTN aerosol sizes, and able to hold between 20 (Mega Colors) and 40 (Water Based 300) spray cans depending on their size. When filling the box with 400 ml cans, the remaining space is perfect for storing gloves, caps or other accessories.