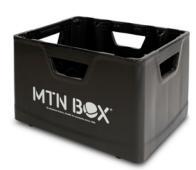

## **GENERAL DESCRIPTION**

The MTN BOX is a stackable plastic box designed and manufactured exclusively to transport spray cans and store them neatly anywhere, from your home or workshop to the trunk of your car. Made in the European Union, its solid recycled plastic structure is especially designed to withstand the weight of an average person, allowing the artist standing on the MTN Box to gain 40 cm in height.

### **CHARACTERISTICS**

- Maximum Capacity: 20 750 ml spray cans.
- Compatible with all Montana Colors spray cans.
- Recycled black plastic made in the EU.
- Stackable.
- Resistant.

# **PROPERTIES**

Width: 400 mm. Depth: 300 mm. Height: 265 mm. Weight: 1721g.