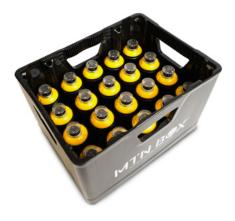

The interior separations are precisely designed to be able to store all MTN aerosol sizes, and able to hold between 20 (Mega Colors) and 40 (Water Based 300) spray cans depending on their size. When filling the box with 400 ml cans, the remaining space is perfect for storing gloves, caps or other accessories.

### **CHARACTERISTICS**

- Maximum Capacity: 20 750 ml spray cans.
- Compatible with all Montana Colors spray cans.
- Recycled black plastic made in the EU.
- Stackable.
- Resistant.