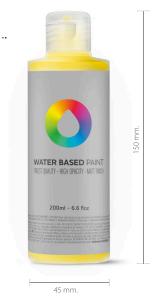

| Acrylic   |
|------------------------------------------|-----------|
| Color:                                   | See chart |
| Shine 60° (ASTM D-523 ISO 2813):         | <20%      |
| Dry to the touch (ASTM D-1640 ISO 1517): | 10'       |
| Completely dry (ASTM D-1640 ISO 1517):   | 12h       |

\*Date last review: 24/11/2015

### **PACKAGING**

Nominal capacity: 200 ml.

# **CAUTION**







Montana Colors, S.L. P.I. Clot del Tufau - 08295 Sant Vicenç de Castellet BARCELONA

T.: +34 938 332 787 - montana@montanacolors.com - www.montanacolors.com

### **APPLICATIONS**

Product is suitable for use on all types of porous or non-porous surfaces (do test first). Suitable for interior and exterior use. Formulated with highley U.V. resistant pigments.

## **APPARENCE**

LID



# LABEL



### COLORS 18 Colors

CARBON BLACK EXG0129011M

TITANIUM WHITE EXG0129010M



AZO ORANGE LIGHT EXG0120105M AZO ORANGE

EXG0124010M NAPHTHOL RED EXG0123020M

QUINACRIDONE MAGENTA

BLUE VIOLET LIGHT EXG0120224M

QUINACRIDONE ROSE

DIOXAZINE PURPLE

PHTHALO BLUE LIGHT EXG0120029M

EXG0120211M PRUSSIAN BLUE

EXG0120173M

TURQUOISE GREEN

EXG0120219M

BRILLIANT YELLOW GREEN EXG0120236M

EXG0120030M BRILLIANT LIGHT GREEN FXG0120034M

NAPLES YELLOW FXG0120135M

RAW SIENNA EXG0120265M

NEUTRAL GREY SPR00127040M