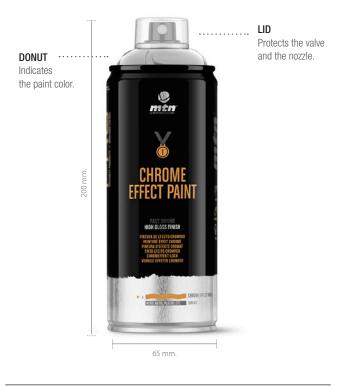

| Minimum room temperature 8°C   |
|                                                                    | Surface temperature 5°C a 50°C |
|                                                                    | Max humidity. 85% R.H.P        |
| Heat resistance of paint:                                          | 100°C                          |
| * All of the adherence tests have been carried out on iron plates. | 220421                         |



## APPLICATIONS

Due to the product's features we recommend for painting all kinds of surfaces that they want to impart a metallic effect cromad. High decorative power and very suitable for artistic and decorative arts.

- DIY Decoration
- Christmas decoration Plastics
- Retouchinf of metal components

#### IMAGE





# PACKAGING

Nominal capacity 400 ml. Heat resistanve of packaging: <50°C Propellant: DME

Box (6 units) 205 X 140 X 200 mm.





Company certified according to quality standard ISO 9001 - ISO 14001

Made in Europe.