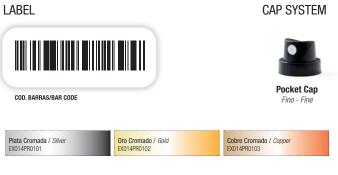

## PHYSICAL PROPERTIES

| Basse pression:                                                    | Acrylic resin solvent          |
|--------------------------------------------------------------------|--------------------------------|
| Color:                                                             | Copper, Gold, Silver           |
| Dry to the touch (ASTM D-1640 ISO 1517):                           | 10'                            |
| Completely dry (ASTM D-1640 ISO 1517):                             | 1 h                            |
| Thickness of dry layer (ASTM D-823 ISO 2808):                      | 15 micras/layer                |
| Adherence (ASTM D-3359 ISO 2409):                                  | 3 B                            |
| Theorical yield (continuous painting):                             | 3 m <sup>2</sup> for 400 ml    |
| Thinner:                                                           | Aromatic mixture               |
| Product life:                                                      | (Well Stored) 5 years          |
| Condition for application:                                         | Minimum room temperature 8°C   |
|                                                                    | Surface temperature 5°C a 50°C |
|                                                                    | Max humidity. 85% R.H.P        |
| Heat resistance of paint:                                          | 100°C                          |
| * All of the adherence tests have been carried out on iron plates. | 220421                         |