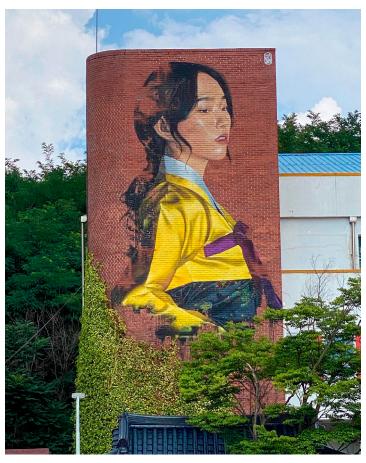

## ROYYAL DOG LIMITED/EDITION

Royyal Dog (Chris Chanyang Shim, 심찬양) is a graffiti writer and mural artist from Seoul, Korea. He is best known for his photorealistic murals of African American women in traditional Korean hanbok dresses. His paintings carry a message of global harmony and have been recognized for multiculturalism. His work can be seen around the world.