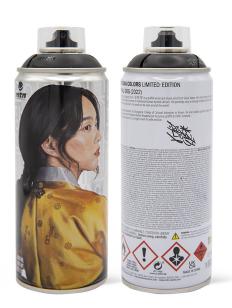

## ROYYAL DOG LIMITED/EDITION

Royyal Dog (Chris Chanyang Shim, 심찬양) is a graffiti writer and mural artist from Seoul, Korea. He is best known for his photorealistic murals of African American women in traditional Korean hanbok dresses. His paintings carry a message of global harmony and have been recognized for multiculturalism. His work can be seen around the world.

He studied animation at Chungkang College of Cultural Industries in Icheon. He also studied pastoral studies at International Evangelical College in the Philippines before dropping out to pursue graffiti in Perth, Australia.

Currently resides in Los Angeles with his wife and son.

| Reference | Description                           | Barcode       |
|-----------|---------------------------------------|---------------|
| EX1034152 | MTN ROYYAL DOG Limited Edition 400 ml | 8427744159757 |