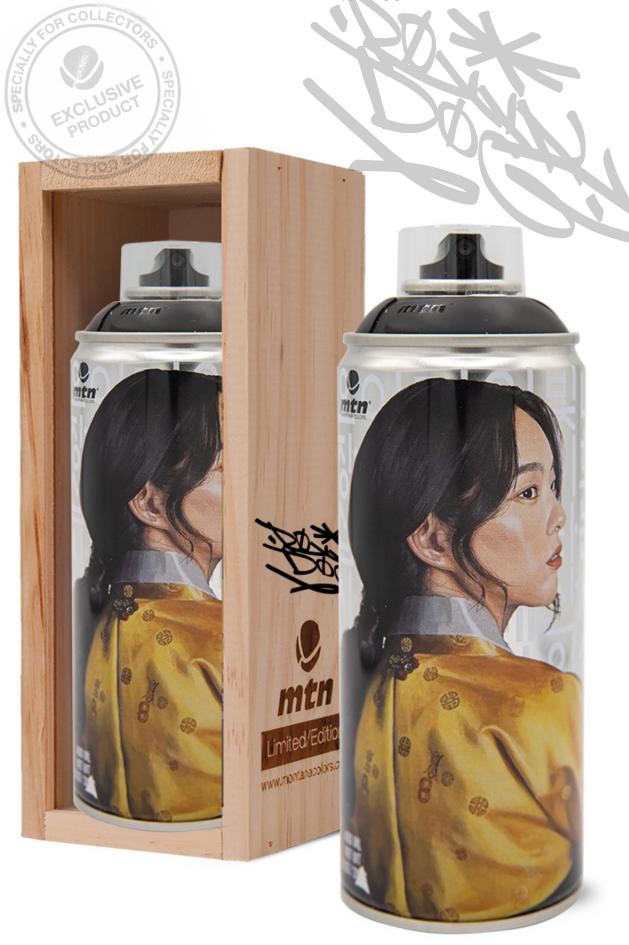

## ROYYAL DOG LIMITED/EDITION

Royyal Dog (Chris Chanyang Shim, 심찬양) is a graffiti writer and mural artist from Seoul, Korea. He is best known for his photorealistic murals of African American women in traditional Korean hanbok dresses. His paintings carry a message of global harmony and have been recognized for multiculturalism. His work can be seen around the world.

Currently resides in Los Angeles with his wife and son.

| Reference | Description                           | Barcode       |
|-----------|---------------------------------------|---------------|
| EX1034152 | MTN ROYYAL DOG Limited Edition 400 ml | 8427744159757 |