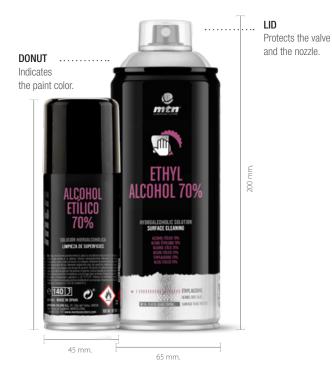

## **ETHYL ALCOHOL 70%**

400 ml, 10.86 Oz, 308 g. 100 ml, 2.64 Oz, 75 g.

### GENERAL DESCRIPTION

Hydroalcoholic spray solution ideal for cleaning surfaces of all kinds.

## PHYSICAL PROPERTIES

| Alcohol/water ratio:                     | 70% (v/v)                      |
|------------------------------------------|--------------------------------|
| Valve:                                   | Femal                          |
| Theoretical yield (continuous painting): | 15 m <sup>2</sup> for 400 ml   |
|                                          | 3,75 m <sup>2</sup> for 100 ml |