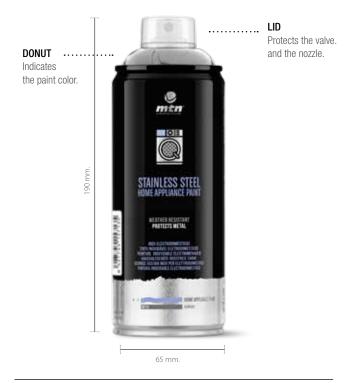

(2 coats)                  |
| 3B                                      |
| 350 h                                   |
| C<0,03% - Cr 16-18 - Ni 10-14 - Mo 2-3% |
| 2 m <sup>2</sup>                        |
| After 10'                               |
| Butyl Acetate                           |
| < 5 años (Well Stored)                  |
| 300°C                                   |
| T° environment min 8°C                  |
| T° surface min 5-50° C                  |
| Humedad Máx. 85% R.H.P                  |
|                                         |

\* Adherence tests were performed on steel.



#### APPLICATION

- Washing machine paint.
- Refrigerator paint.
- DIY and gardening repairs.
- Extractor fan paint.
- Dishwasher paint.
- Painted outside ovens and microwave.

#### APPEARANCE



LABEL

### CAP SYSTEM

Industrial Cap



EX014PR1110 Stainless

## PACKAGING

Nominal capacity 400 ml. Heat resistance of packaging: <50°C Propellant: DME

Box (6 units)

205 X 140 X 200 mm







Company certified according to qualitý standard ISO 9001 - ISO 14001

Made in Europe.