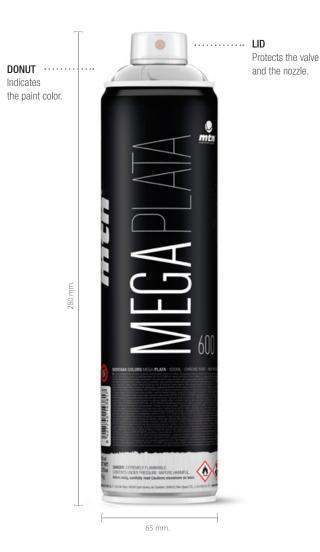

# Product information | TECHNICAL DATA SHEET

**MEGA PLATA.** Metallic silver colour. Glossy paint, high pressure, high covering and high powered. 600 ml, 16.75 Oz, 475 g.

### **APPEARANCE**