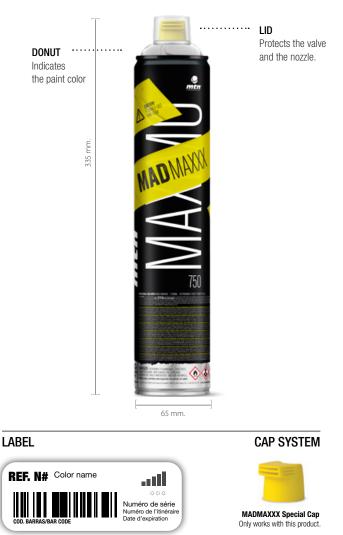

# APPEARANCE

LABEL

**CAP SYSTEM** 

Certified ENTERPRISE according to quality and environmental standards. ISO 9001 - ISO 14001

1/3

# MADMAXXX

750 ml, 20.98 Oz, 595 g.