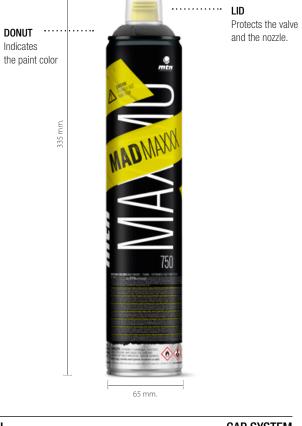

# MADMAXXX

750 ml, 20.98 Oz, 595 g.

# APPEARANCE

LABEL

**CAP SYSTEM** 

Certified ENTERPRISE according to quality and environmental standards. ISO 9001 - ISO 14001

1/3